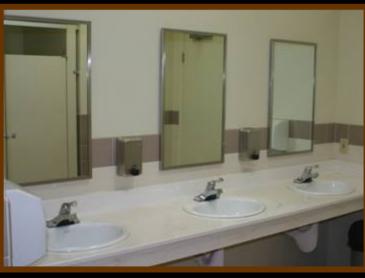

## Each **Bathroom** is made up of 3 separate areas.

sinks

shower

toilet

| 6:45  | Wake Up and get ready for a FUN day                                               |
|-------|-----------------------------------------------------------------------------------|
| 7:00  | Breakfast                                                                         |
| 7:30  | Wake up and get ready for a Fun day  Breakfast  Get ready to go into the field  C |
| 8:00  | Class                                                                             |
| 10:00 | Class II                                                                          |
| 12:00 | Lunch                                                                             |
| 12:45 | Free Time                                                                         |
| 1:30  | Class III                                                                         |
| 3:15  | Class IV                                                                          |
| 5:00  | Dinner                                                                            |
| 5:00  | Free Time                                                                         |
| 7:30  | Evening Program                                                                   |
| 9:00  | Back to Cabins                                                                    |
| 9:30  | Lights Out                                                                        |