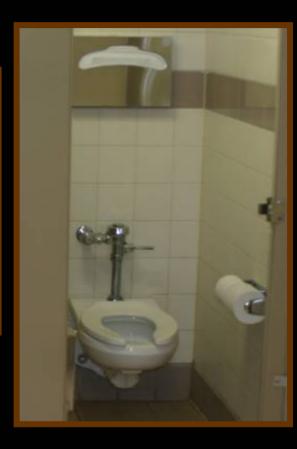

## Each **Bathroom** is made up of 3 separate areas.

sinks

shower

toilet

| 6:45  | Wake Up and get ready for a FUN day                                               |
|-------|-----------------------------------------------------------------------------------|
| 7:00  | Breakfast                                                                         |
| 7:30  | Wake up and get ready for a Fun day  Breakfast  Get ready to go into the field  C |
| 8:00  | Class                                                                             |
| 10:00 | Class II                                                                          |
| 12:00 | Lunch                                                                             |
| 12:45 | Free Time                                                                         |
| 1:30  | Class III                                                                         |
| 3:15  | Class IV                                                                          |
| 5:00  | Dinner                                                                            |
| 5:00  | Free Time                                                                         |
| 7:30  | Evening Program                                                                   |
| 9:00  | Back to Cabins                                                                    |
| 9:30  | Lights Out                                                                        |